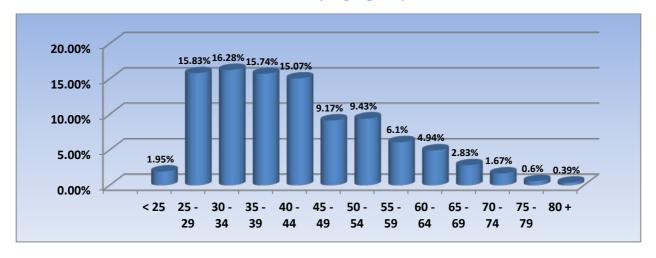

## **Chiropractors: Age by registration type**

| Chiropractors: Registration by Age and Registration Type |         |                    |                    |       |                      |
|----------------------------------------------------------|---------|--------------------|--------------------|-------|----------------------|
| Age Group                                                | General | Limited            | Non-<br>practising | Total | % By<br>Age<br>Group |
|                                                          |         | Public<br>interest |                    |       |                      |
| < 25                                                     | 91      |                    |                    | 91    | 1.95%                |
| 25 - 29                                                  | 702     |                    | 35                 | 737   | 15.83%               |
| 30 - 34                                                  | 712     |                    | 46                 | 758   | 16.28%               |
| 35 - 39                                                  | 690     |                    | 43                 | 733   | 15.74%               |
| 40 - 44                                                  | 672     |                    | 30                 | 702   | 15.07%               |
| 45 - 49                                                  | 409     |                    | 18                 | 427   | 9.17%                |
| 50 - 54                                                  | 415     |                    | 24                 | 439   | 9.43%                |
| 55 - 59                                                  | 268     | 1                  | 15                 | 284   | 6.1%                 |
| 60 - 64                                                  | 215     | 1                  | 14                 | 230   | 4.94%                |
| 65 - 69                                                  | 120     |                    | 12                 | 132   | 2.83%                |
| 70 - 74                                                  | 67      |                    | 11                 | 78    | 1.67%                |
| 75 - 79                                                  | 23      |                    | 5                  | 28    | 0.6%                 |
| 80 +                                                     | 15      | 1                  | 2                  | 18    | 0.39%                |
| Total                                                    | 4,399   | 3                  | 255                | 4,657 |                      |

### Percent by age group