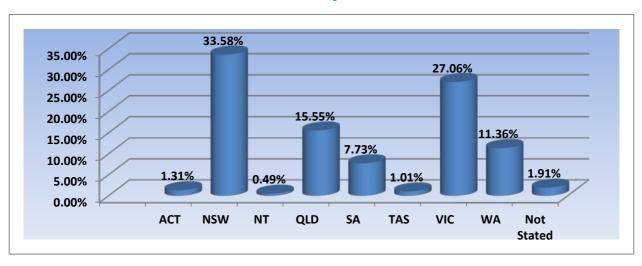

### **Chiropractors: State and territory by registration type**

| Chiropractors: Registration Type by State |         |                    |                    |       |               |
|-------------------------------------------|---------|--------------------|--------------------|-------|---------------|
| State                                     | General | Limited            | Non-<br>practising | Total | % By<br>State |
|                                           |         | Public<br>interest |                    |       |               |
| ACT                                       | 60      |                    | 1                  | 61    | 1.31%         |
| NSW                                       | 1,507   |                    | 57                 | 1,564 | 33.58%        |
| NT                                        | 22      |                    | 1                  | 23    | 0.49%         |
| QLD                                       | 698     |                    | 26                 | 724   | 15.55%        |
| SA                                        | 346     |                    | 14                 | 360   | 7.73%         |
| TAS                                       | 47      |                    |                    | 47    | 1.01%         |
| VIC                                       | 1,173   | 3                  | 84                 | 1,260 | 27.06%        |
| WA                                        | 512     |                    | 17                 | 529   | 11.36%        |
| Not Stated                                | 34      |                    | 55                 | 89    | 1.91%         |
| Total                                     | 4,399   | 3                  | 255                | 4,657 |               |

### **Percent by state**